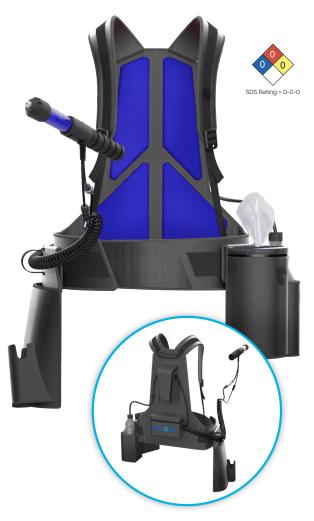

### Safer Sanitizing. Greater Productivity.

The new SAO2GO turns tap water into Stabilized Aqueous Ozone (SAO°): a safe, sustainable cleaner and sanitizer that kills 99.999% of germs.

Featherlight with a fine mist, the portable SAO2GO dramatically improves productivity by increasing staff movement, expanding cleaning coverage, and delivering continuous runtime.

- Powerful SAO kills germs, then quickly reverts to water and oxygen;
- Superior design with quick slip-on, slip-off;
- Cordless, lightweight, tough construction;
- Quiet, simple to use and easy to maintain;
- Convenient waist strap carries tools.

Used Wipe Holder

Wand Holder