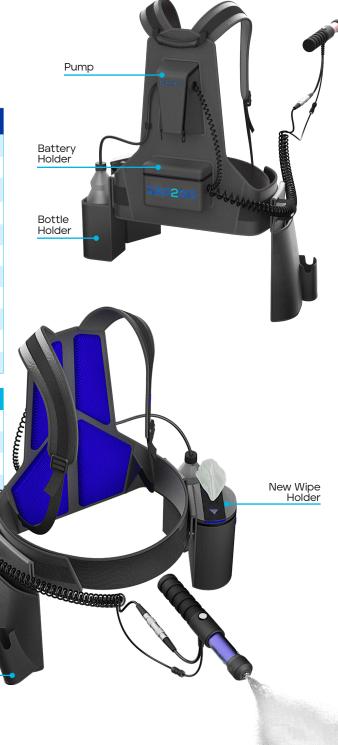

### Safer Sanitizing. Greater Productivity.

The new SAO2GO turns tap water into Stabilized Aqueous Ozone (SAO°): a safe, sustainable cleaner and sanitizer that kills 99.999% of germs.

Featherlight with a fine mist, the portable SAO2GO dramatically improves productivity by increasing staff movement, expanding cleaning coverage, and delivering continuous runtime.

- Powerful SAO kills germs, then quickly reverts to water and oxygen;
- Superior design with quick slip-on, slip-off;
- Cordless, lightweight, tough construction;
- Quiet, simple to use and easy to maintain;
- Convenient waist strap carries tools.

Fatigue Free Use Backpack secured to the waist, maintaining perfect posture.

All Day Comfort Adjustable shoulder straps offer comfort and support to

Used Wipe Holder

Wand Holder